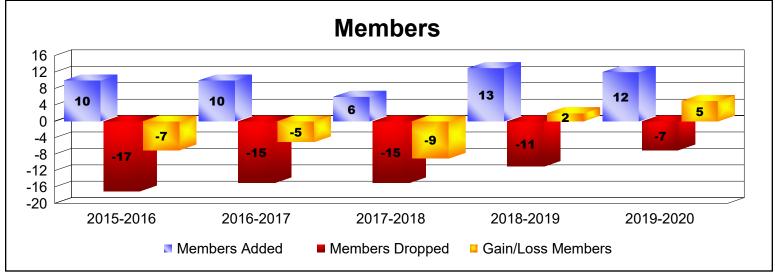

MBR0065 Page 2 of 3 7/7/2020 3:47:02AM

| Year      | New<br>Clubs | Dropped<br>Clubs | Gain/<br>Loss<br>Clubs | New<br>Members | Charter<br>Members | Reinstate<br>Members | Transfer<br>Members | Total<br>Member<br>Added | Total<br>Members<br>Dropped | Gain/<br>Loss<br>Members |
|-----------|--------------|------------------|------------------------|----------------|--------------------|----------------------|---------------------|--------------------------|-----------------------------|--------------------------|
| 2015-2016 | 0            | 0                | 0                      | 9              | 0                  | 0                    | 1                   | 10                       | -17                         | -7                       |
| 2016-2017 | 0            | 0                | 0                      | 10             | 0                  | 0                    | 0                   | 10                       | -15                         | -5                       |
| 2017-2018 | 0            | 0                | 0                      | 6              | 0                  | 0                    | 0                   | 6                        | -15                         | -9                       |
| 2018-2019 | 0            | 0                | 0                      | 12             | 0                  | 0                    | 1                   | 13                       | -11                         | 2                        |
| 2019-2020 | 0            | 0                | 0                      | 10             | 0                  | 0                    | 2                   | 12                       | -7                          | 5                        |
| Average   | 0            | 0                | 0                      | 9              | 0                  | 0                    | 1                   | 10                       | -13                         | -3                       |