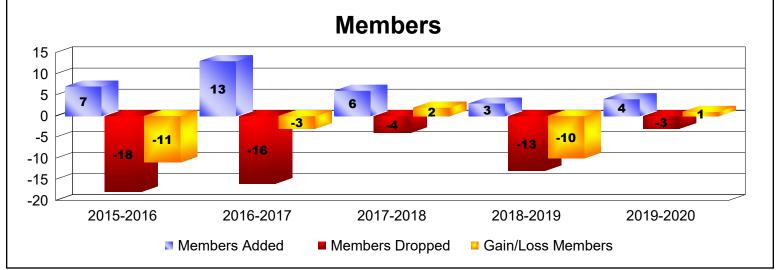

| Year      | New<br>Clubs | Dropped<br>Clubs | Gain/<br>Loss<br>Clubs | New<br>Members | Charter<br>Members | Reinstate<br>Members | Transfer<br>Members | Total<br>Member<br>Added | Total<br>Members<br>Dropped | Gain/<br>Loss<br>Members |
|-----------|--------------|------------------|------------------------|----------------|--------------------|----------------------|---------------------|--------------------------|-----------------------------|--------------------------|
| 2015-2016 |              | 0                | 0                      | 7              | 0                  | 0                    | 0                   | 7                        | -18                         | -11                      |
| 2016-2017 | 0            | 0                | 0                      | 9              | 0                  | 0                    | 4                   | 13                       | -16                         | -3                       |
| 2017-2018 | 0            | 0                | 0                      | 6              | 0                  | 0                    | 0                   | 6                        | -4                          | 2                        |
| 2018-2019 | 0            | 0                | 0                      | 1              | 2                  | 0                    | 0                   | 3                        | -13                         | -10                      |
| 2019-2020 | 0            | 0                | 0                      | 4              | 0                  | 0                    | 0                   | 4                        | -3                          | 1                        |
| Average   | 0            | 0                | 0                      | 5              | 0                  | 0                    | 1                   | 7                        | -11                         | -4                       |