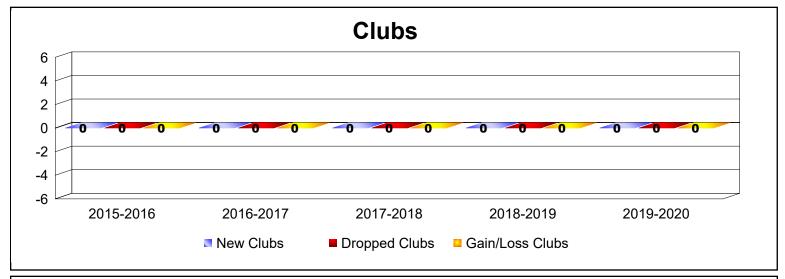

| Year      | New<br>Clubs | Dropped<br>Clubs | Gain/<br>Loss<br>Clubs | New<br>Members | Charter<br>Members | Reinstate<br>Members | Transfer<br>Members | Total<br>Member<br>Added | Total<br>Members<br>Dropped | Gain/<br>Loss<br>Members |
|-----------|--------------|------------------|------------------------|----------------|--------------------|----------------------|---------------------|--------------------------|-----------------------------|--------------------------|
| 2015-2016 |              | 0                | 0                      | 7              | 0                  | 0                    | 0                   | 7                        | -18                         | -11                      |
| 2016-2017 | 0            | 0                | 0                      | 9              | 0                  | 0                    | 4                   | 13                       | -16                         | -3                       |
| 2017-2018 | 0            | 0                | 0                      | 6              | 0                  | 0                    | 0                   | 6                        | -4                          | 2                        |
| 2018-2019 | 0            | 0                | 0                      | 1              | 2                  | 0                    | 0                   | 3                        | -13                         | -10                      |
| 2019-2020 | 0            | 0                | 0                      | 4              | 0                  | 0                    | 0                   | 4                        | -3                          | 1                        |
| Average   | 0            | 0                | 0                      | 5              | 0                  | 0                    | 1                   | 7                        | -11                         | -4                       |