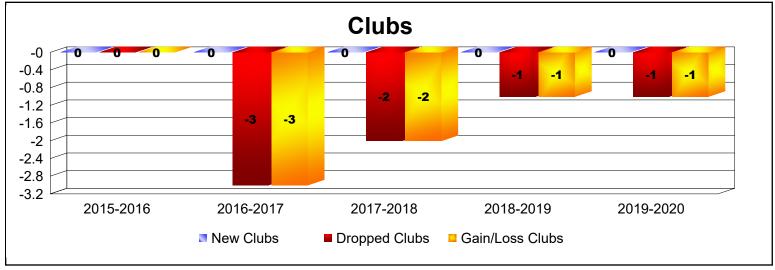

MBR0065 Page 1 of 3 7/7/2020 3:47:02AM

| Year      | New<br>Clubs | Dropped<br>Clubs | Gain/<br>Loss<br>Clubs | New<br>Members | Charter<br>Members | Reinstate<br>Members | Transfer<br>Members | Total<br>Member<br>Added | Total<br>Members<br>Dropped | Gain/<br>Loss<br>Members |
|-----------|--------------|------------------|------------------------|----------------|--------------------|----------------------|---------------------|--------------------------|-----------------------------|--------------------------|
| 2015-2016 | 0            | 0                | 0                      | 88             | 0                  | 4                    | 9                   | 101                      | -128                        | -27                      |
| 2016-2017 | 0            | -3               | -3                     | 83             | 0                  | 2                    | 6                   | 91                       | -148                        | -57                      |
| 2017-2018 | 0            | -2               | -2                     | 68             | 2                  | 2                    | 14                  | 86                       | -154                        | -68                      |
| 2018-2019 | 0            | -1               | -1                     | 64             | 0                  | 1                    | 7                   | 72                       | -121                        | -49                      |
| 2019-2020 | 0            | -1               | -1                     | 67             | 0                  | 0                    | 4                   | 71                       | -115                        | -44                      |
| Average   | 0            | -1               | -1                     | 74             | 0                  | 2                    | 8                   | 84                       | -133                        | -49                      |