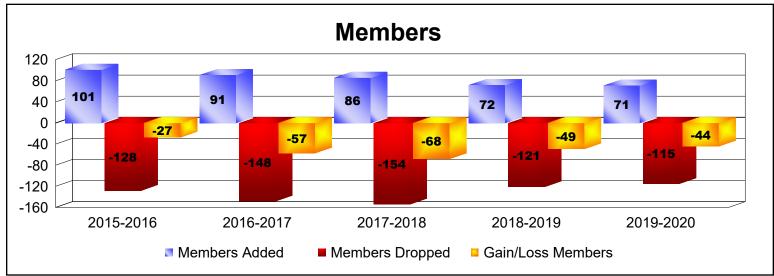

MBR0065 Page 1 of 3 7/7/2020 3:47:02AM

| Year      | New<br>Clubs | Dropped<br>Clubs | Gain/<br>Loss<br>Clubs | New<br>Members | Charter<br>Members | Reinstate<br>Members | Transfer<br>Members | Total<br>Member<br>Added | Total<br>Members<br>Dropped | Gain/<br>Loss<br>Members |
|-----------|--------------|------------------|------------------------|----------------|--------------------|----------------------|---------------------|--------------------------|-----------------------------|--------------------------|
| 2015-2016 | 0            | 0                | 0                      | 88             | 0                  | 4                    | 9                   | 101                      | -128                        | -27                      |
| 2016-2017 | 0            | -3               | -3                     | 83             | 0                  | 2                    | 6                   | 91                       | -148                        | -57                      |
| 2017-2018 | 0            | -2               | -2                     | 68             | 2                  | 2                    | 14                  | 86                       | -154                        | -68                      |
| 2018-2019 | 0            | -1               | -1                     | 64             | 0                  | 1                    | 7                   | 72                       | -121                        | -49                      |
| 2019-2020 | 0            | -1               | -1                     | 67             | 0                  | 0                    | 4                   | 71                       | -115                        | -44                      |
| Average   | 0            | -1               | -1                     | 74             | 0                  | 2                    | 8                   | 84                       | -133                        | -49                      |